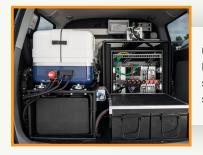

Completely independent energy supply system and UPS with up to 10 hour battery backup. Generator provides power for 99 hours independent use with special silent mode. Our worldwide unique Swing Rack enables the long-term secure operation of IT equipment and servers in a moving vehicle.

#### THE SERVER RACK FEATURES OUR WORLDWIDE UNIQUE SWING RACK

Ingenious engineering, worldwide unique concepts and a specially developed server rack allows the integration of highly sensitive IT-systems into a vehicle that is continuously exposed to vibrations and shocks. Our unique suspension system ensures that there is no damage to the special electronic components whilst on the move!

Only with our worldwide unique Swing Rack can we guarantee the long-term safe operation of IT equipment and servers in a moving vehicle.