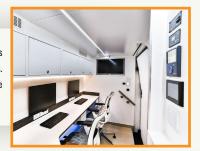

3-5 complete workplaces with a separate office and technical areas gives maximum noise insulation, ensuring comfortable working environments. Built-in access points for internet, internal WIFI and so on, with 2 separate monitors for conference calls, outside cameras etc.

Completely independent energy supply and management system with sophisticated sound and heat insulation. Special AC unit with improved climate control for hot regions and high humidity.

With 2 complete workplaces and a specially constructed rotatable seat for a 3rd person for team management. Separate office and technical areas give maximum noise insulation ensuring comfortable working environments.