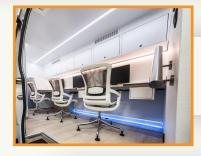

3-5 complete workplaces with a separate office and technical areas gives maximum noise insulation, ensuring comfortable working environments. Built-in access points for internet, internal WIFI and so on, with 2 separate monitors for conference calls, outside cameras etc.

With 2 complete workplaces and a specially constructed rotatable seat for a 3rd person for team management. Separate office and technical areas give maximum noise insulation ensuring comfortable working environments.