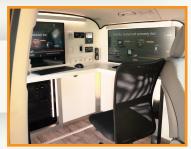

3-5 complete workplaces with a separate office and technical areas gives maximum noise insulation, ensuring comfortable working environments. Built-in access points for internet, internal WIFI and so on, with 2 separate monitors for conference calls, outside cameras etc.

With 2 complete workplaces and a specially constructed rotatable seat for a 3rd person for team management. Separate office and technical areas give maximum noise insulation ensuring comfortable working environments.