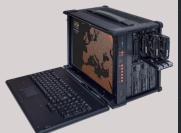

#### TreCorder

MAXIMUM PERFORMANCE WITH HIGH-END QUALITY. THE TRECORDER IS THE MOBILE FORENSIC LABORATORY.

The TreCorder images 3 HDD, SSD, etc. and also phones & SD cards at the same time without any loss of performance.