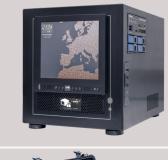

# Forensic Cube

MOBILE WORKSTATION TO COLLECT DIGITAL EVIDENCE IN THE FIELD.

High performance, fast, effortless and quiet. The Forensic Cube is a portable system with a touchscreen, which can copy two suspect devices simultaneously.