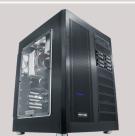

# Forensic Cube

MOBILE WORKSTATION TO COLLECT DIGITAL EVIDENCE IN THE FIELD.

High performance, fast, effortless and quiet. The Forensic Cube is a portable system with a touchscreen, which can copy two suspect devices simultaneously.