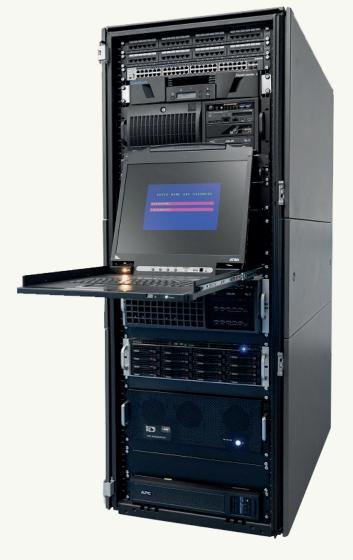

## **NUCLEUS**

MH SERVICE | SERVER

#### **NUCLEUS - THE HEART OF EVERY IT-FORENSIC LAB!**

Our most powerful centralised forensics server ever, complete with huge storage capacity! A scalable solution for data acquisition, analysis, case management, evidence and case data storage. Works effortlessly with all forensics tools.

With the Nucleus, the entire investigation team will have easy access to all case data. The 2x 25 Gb network (50 Gb through channel bundling) ensures extremely fast data transfers and enables forensic imaging directly onto the Nucleus and gives a smooth connection to the workstations. Thanks to its modular design the Nucleus is easy to configure and allows countless adaptations on your specific requirements. It can be used as an IT-forensics server as well as a complete forensic network infrastructure and it has been specially designed to meet the requirements of IT-forensics laboratories in times of constantly growing amounts of data and big data cases. That means there is virtually no limit to the storage capacity - no matter how many terabytes or petabytes you need to process and back up your cases. Simply add more storage space as you need it, the Nucleus can be expanded quickly at any time. The integrated dongle server simplifies the license management and the related workflows by distributing licenses directly over the network. Hence you do not need to remove the corresponding dongles from the current workstation in order to connect it to another workstation where it is needed afterwards. Another advantage is that also the virtual machines can access them easily. If required, the individual licenses can also be shared online via VPN to external employees or other locations. Our Nucleus has been developed for long-term use and the expansion of the laboratory. The individual modules are built in a way that an uncomplicated upgrade of components can be easily carried out. It guarantees a fail-safe operation thanks to redundant power supplies for all operationally relevant components as well as an intelligent and efficient UPS.