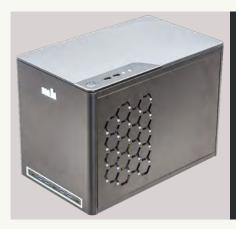

## **Forensic Cube**

MOBILE WORKSTATION TO COLLECT DIGITAL EVIDENCE IN THE FIELD.

High performance, fast, effortless and quiet. The Forensic Cube is a portable system with a touchscreen, which can copy two suspect devices simultaneously.