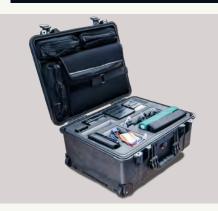

# Fly Away Kits

DESIGNED FOR MOBILE IT-FORENSIC ANALYSIS.

Accessories include all Tableau writeblockers and sufficient destination drives to image every device found out in the field.