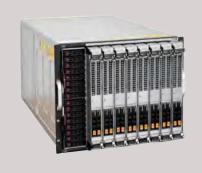

#### **GeCo**®

A HIGH-END ACQUISITION SERVER FOR CAPTURING AND STORING HUGE AMOUNTS OF DATA.

This system can image up to 8 drives at one time, using eight on-board write blockers that can handle SATA/IDE/SAS/USB and FireWire drives at full speed simultaneously!