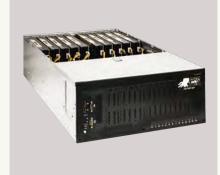

## **Super Server**

TESTED AND CERTIFIED BY ALL TOP FORENSIC SOFTWARE COMPANIES. CAN BE PRE-INSTALLED AND CONFIGURED WITH THE SOFTWARE OF YOUR CHOICE.

Our SuperServers live up to their name with up to 6 terabytes of RAM, several petabytes of hard disk capacity and 8 processors, and are among the most powerful devices on the market.