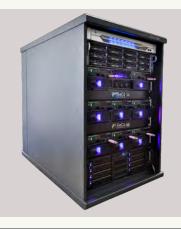

## **Super Server**

TESTED AND CERTIFIED BY ALL TOP FORENSIC SOFTWARE COMPANIES. CAN BE PRE-INSTALLED AND CONFIGURED WITH THE SOFTWARE OF YOUR CHOICE.

Our SuperServers live up to their name with up to 6 terabytes of RAM, several petabytes of hard disk capacity and 8 processors, and are among the most powerful devices on the market.