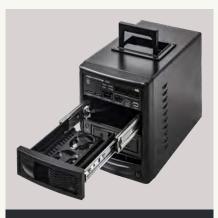

## **TreCorder**

MAXIMUM PERFORMANCE
WITH HIGH-END QUALITY. THE
TRECORDER IS THE MOBILE
FORENSIC LABORATORY.

The TreCorder images 3 HDD, SSD, etc. and also phones & SD cards at the same time without any loss of performance.