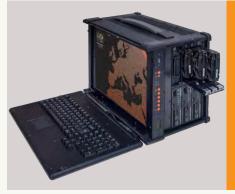

# **BoxCop® Bundle**

ALL YOUR WRITEBLOCKERS IN ONE DEVICE! THIS BUNDLE CONSISTS OF A LAPTOP AND THE BOXCOP.

Our smallest imaging unit with internal storage and cooling tray combines all the necessary writeblockers in a single housing.