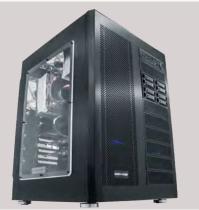

## **Forensic Cube**

MOBILE WORKSTATION TO COLLECT DIGITAL EVIDENCE IN THE FIELD.

High performance, fast, effortless and quiet. The Forensic Cube is a portable system with a touchscreen, which can copy two suspect devices simultaneously.