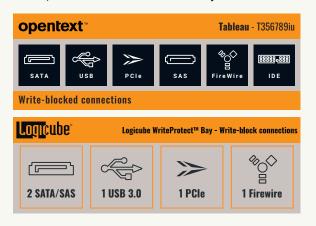

SOFTWARE RECOMMENDATION

S

ACELab

opentext<sup>\*</sup>

Logicube

2 SATA/SAS

Write-blocked connections

1 USB 3.0