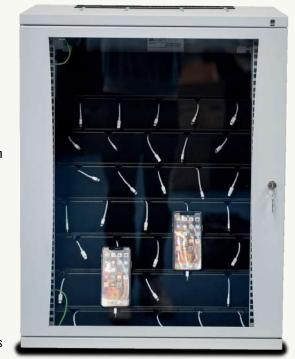

# **SMARTPHONE CHARGING STATION**

MH Service | Mobile Forensics

### Temperature controlled charging station for multiple smartphones & devices with ventilation

Enables space-saving organisation of seized smartphones, tablets & GPS devices for charging, acquisition and analysis, with easy assignment and enormous time savings working in a structured manner. Ideal for storing the smartphones during brute force attacks.

### Features:

- For up to 35 smartphones, GPS devices and tablets
- 15 U, 19 inch cabinet, 40 cm deep
- Outside measurements 60x75,8x40 (WxHxD)
- Mounted on trolley with 4 castors and brake (load capacity 300kg, 100 mm with rubber wheels)
- Removable lockable side walls
- Lockable front door made from ESG safety glass
- Ventilation slots
- Seven levels for storing devices
- Space for five devices per level
- Non-slip strips
- · Stepwise offset device positions for better access and storage
- Charging cable feeds from below through slots
- Holes in the perforated plate taper downwards in order to catch the charging plugs
- · Cable fastenings with velcro fastener included
- Ventilation with quiet fans, temperature controlled with thermostat (setting range: +5 °C to +60 °C)
- Incl. 2x 8-socket power strip
- · Smoke detector incl. 10 year battery