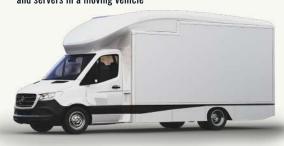

# PALADIN - "DELIVERY VAN"

MH Service | Mobile Labs

01 11100 010000° 11100110 1100101111000 0101011110001011

The Paladin - "Delivery Van": The small yet spacious mobile laboratory.

### **Highlights:**

- All vehicle brands possible with a total weight from 3,5-5 tons
- · Easy to navigate in narrow streets and heavy traffic
- · No special driving license necessary
- Covert design possible
- Complete autonomous operation, even in difficult environments
- · Strengthened rear axle gives extra stability
- Special sandwich material used in the wall construction provides optimal heat and noise insulation
- 4 hydraulic supports ensure stabilisation while the vehicle is standing
- Also available as "Small Truck" with up to 7,5 tons

### Office area:

- 3-5 complete workplaces
- Separate office and technical area gives maximum noise insulation ensuring a comfortable working environment
- · Built-in access points for internet, internal WIFI and much more
- · 2 separate monitors for conference calls, outside cameras etc.

### Technical area:

- Completely independent energy supply & management system with sophisticated sound and heat insulation.
- · Extremely quiet generator provides power for up to 120 hours of independent use
- Up to 8 hours battery power with silent running mode
- · AC: Increased and improved climate control for hot regions & high humidity
- Our worldwide unique Swing-Rack ensures the long-term secure operation of IT equipment and servers in a moving vehicle