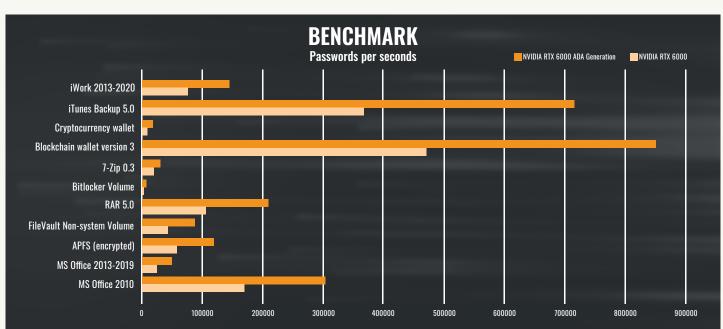

Contact us!
We will help you find the best
hardware-software bundle for
your specific needs!

Product images may differ from the original

High-end password recovery with up to 911 Teraflops and 181760 Cuda Cores. The OctaGraph can greatly assist in recovering passwords when used with the proper software.

A 4U server case includes up to 10 high performance graphic cards enabling 24/7 operation. Due to the simultaneous use of the 10 Graphics Processing Units (GPU) an increase in performance of up to several 1000% is possible.

Depending on the software used, the integration and combination of different password decryption methods and tools are possible, even during operation.

Our System is tested and certified for the use with the password decryption tools Passware Kit Forensic and ElcomSoft Password Recovery