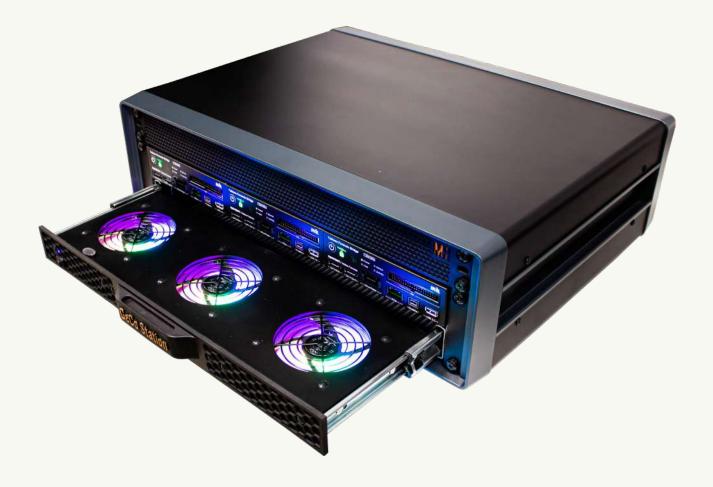

### Space saving imaging station for your desk

This desktop extension is equipped with three internal writeblocking devices, the Tableau T356789iu Universal Bridges for PCle, IDE, SATA, SAS, USB 3.0 and FireWire media. This solution allows for the time saving acquisition of three suspect media devices at the same time, guaranteeing a safe and courtready copy without any changes of data. The GeCo Station is the perfect upgrade for other mh computers or servers in your office.