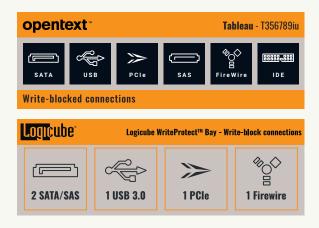

Thanks to its unique IceTray cooling fan beneath the Tableau T356789iu forensic universal bridge, the source drives are air-cooled. The aluminium cooling fins support the cooling process as well. This ensures the reading of the suspect drives at maximum speed without reaching disk-damaging temperature ranges. The AntAnalyzer is available in 4 configurations: Basic, Advance, Extreme and Enterprise. Next to these default versions, we can also customise to your own individual needs

The easily accessible front side allows you to quickly exchange your drives by opening the quick release fasteners. In addition to the target drives, system drives such as the system SSD and cache SSD are also housed in a quick-release drive mount. This means that several operating systems can be used on different hard disks without losing any time. Thanks to the unique IceTray cooling fan beneath the Tableau T356789iu forensic bridge, the source drives will be actively air-cooled during extraction. The aluminium cooling fins support the cooling process passively. This ensures the reading of the suspect drives at maximum speeds without reaching damaging temperature ranges.

Thanks to the unique IceTray cooling fan beneath the Tableau T356789iu forensic bridge, the source drives are actively aircooled. The aluminium cooling fins also support the cooling process passively. This ensures the reading of the suspect drives at maximum speed without reaching damaging temperature ranges.

### Space saving imaging station for your desk

This desktop extension is equipped with three internal writeblocking devices, the Tableau T356789iu Universal Bridges for PCle, IDE, SATA, SAS, USB 3.0 and FireWire media. This solution allows for the time saving acquisition of three suspect media devices at the same time, guaranteeing a safe and courtready copy without any changes of data. The GeCo Station is the perfect upgrade for other mh computers or servers in your office.