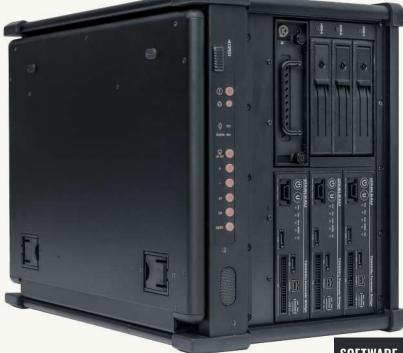

### High-end analysis workstation for processing digital data with cyber speed!

The AntAnalyzer is the right choice for indexing and processing IT-forensic cases from your desk. The AntAnalyzer series is known around the world for its speed, reliability and persistence. Our machines can be found in all leading IT-forensic agencies and companies in Europe. All AntAnalyzers are certified and tested by all the leading software developers.

Thanks to its unique IceTray cooling fan beneath the Tableau T356789iu forensic universal bridge, the source drives are air-cooled. The aluminium cooling fins support the cooling process as well. This ensures the reading of the suspect drives at maximum speed without reaching disk-damaging temperature ranges. The AntAnalyzer is available in 4 configurations: Basic, Advance, Extreme and Enterprise. Next to these default versions, we can also customise to your own individual needs