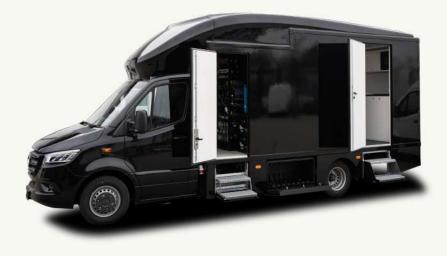

# PALADIN - "DELIVERY VAN"

MH Service | Mobile Labs

01 11100 010000° 11100110 1100101111000 0101011110001011

The Paladin - "Delivery Van": The small yet spacious mobile laboratory.

### **Highlights:**

- All vehicle brands possible with a total weight from 3,5-5 tons
- · Easy to navigate in narrow streets and heavy traffic
- · No special driving license necessary
- Covert design possible
- Complete autonomous operation, even in difficult environments
- · Strengthened rear axle gives extra stability
- Special sandwich material used in the wall construction provides optimal heat and noise insulation
- 4 hydraulic supports ensure stabilisation while the vehicle is standing
- Also available as "Small Truck" with up to 7,5 tons

### Office area:

- 3-5 complete workplaces
- Separate office and technical area gives maximum noise insulation ensuring a comfortable working environment
- · Built-in access points for internet, internal WIFI and much more
- · 2 separate monitors for conference calls, outside cameras etc.

### Technical area:

- Completely independent energy supply & management system with sophisticated sound and heat insulation.
- · Extremely quiet generator provides power for up to 120 hours of independent use
- Up to 8 hours battery power with silent running mode
- · AC: Increased and improved climate control for hot regions & high humidity
- Our worldwide unique Swing-Rack ensures the long-term secure operation of IT equipment and servers in a moving vehicle