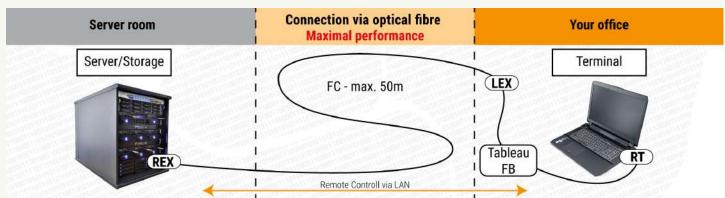

### **Remote Imaging System**

The Remote Imaging System (RI) consists of three logical units: Triple Imaging Shelf (TIS), Server/Storage Unit (SU) & Remote Terminal (RT). The advantages of the RI system are its flexibility, its ability to cater for special wishes, the possibility of separating the units and its high scalability. For example, you can integrate the server into an existing server room, use it with the existing storage systems and monitor the TIS units from your work place. From the comfort of your desk you can easily make an image of the suspect device and store it, whilst simultaneously examining the investigators previously stored data. Connecting via fibre optic cable gives you a distance of up to 50 meters from desk to server. Either a special terminal, a workstation, or your laptop controls the system remotely. Through clustering RI systems can be easily scaled up and adopted up to your individual needs.