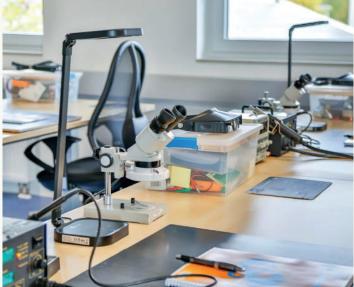

### **Forensic Desk**

The perfect workstation for your IT-forensics lab! Customisable for all requirements.