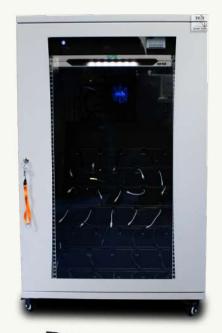

### Temperature controlled charging station for multiple smartphones & devices with ventilation

Enables space-saving organisation of seized smartphones, tablets & GPS devices for charging, acquisition and analysis, with easy assignment and enormous time savings working in a structured manner. Ideal for storing the smartphones during brute force attacks.

### Features:

- For up to 35 smartphones, GPS devices and tablets
- 15 U, 19 inch cabinet, 40 cm deep
- Outside measurements 60x75,8x40 (WxHxD)
- Mounted on trolley with 4 castors and brake (load capacity 300kg, 100 mm with rubber wheels)
- Removable lockable side walls
- Lockable front door made from ESG safety glass
- Ventilation slots
- Seven levels for storing devices
- Space for five devices per level
- Non-slip strips
- · Stepwise offset device positions for better access and storage
- Charging cable feeds from below through slots
- Holes in the perforated plate taper downwards in order to catch the charging plugs
- · Cable fastenings with velcro fastener included
- Ventilation with quiet fans, temperature controlled with thermostat (setting range: +5 °C to +60 °C)
- Incl. 2x 8-socket power strip
- · Smoke detector incl. 10 year battery