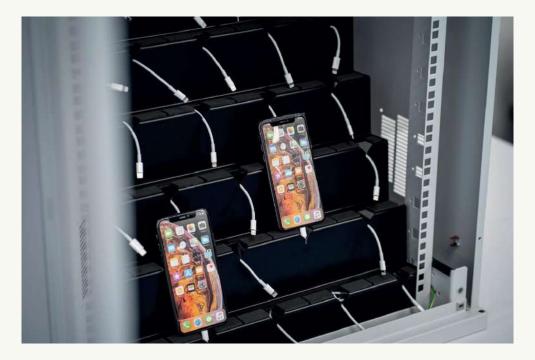

# **SMARTPHONE CHARGING STATION**

MH Service | Mobile Forensics

### Temperature controlled charging station for multiple smartphones & devices with ventilation

Enables space-saving organisation of seized smartphones, tablets & GPS devices for charging, acquisition and analysis, with easy assignment and enormous time savings working in a structured manner. Ideal for storing the smartphones during brute force attacks.

### Features:

- For up to 35 smartphones, GPS devices and tablets
- 15 U, 19 inch cabinet, 40 cm deep
- Outside measurements 60x75,8x40 (WxHxD)
- Mounted on trolley with 4 castors and brake (load capacity 300kg, 100 mm with rubber wheels)
- Removable lockable side walls
- Lockable front door made from ESG safety glass
- Ventilation slots
- Seven levels for storing devices
- Space for five devices per level
- Non-slip strips
- · Stepwise offset device positions for better access and storage
- Charging cable feeds from below through slots
- Holes in the perforated plate taper downwards in order to catch the charging plugs
- · Cable fastenings with velcro fastener included
- Ventilation with quiet fans, temperature controlled with thermostat (setting range: +5 °C to +60 °C)
- Incl. 2x 8-socket power strip
- · Smoke detector incl. 10 year battery