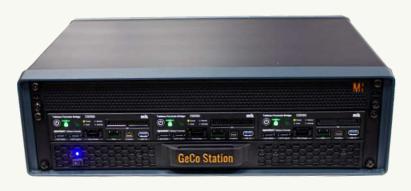

### Space saving imaging station for your desk

This desktop extension is equipped with three internal writeblocking devices, the Tableau T356789iu Universal Bridges for PCle, IDE, SATA, SAS, USB 3.0 and FireWire media. This solution allows for the time saving acquisition of three suspect media devices at the same time, guaranteeing a safe and courtready copy without any changes of data. The GeCo Station is the perfect upgrade for other mh computers or servers in your office.