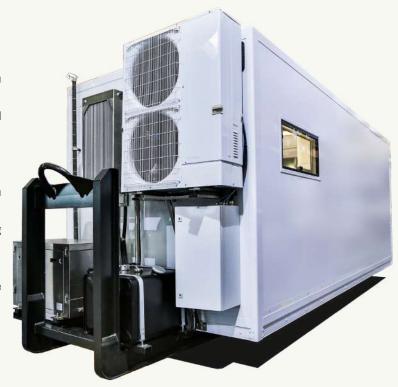

### A spacious mobile laboratory in a high-end roll-off container

### Highlights:

- · Luxurious high-end container type lab that rolls off a truck
- · The complete comfort of your office directly on site
- · Designed with long workdays in mind
- Can be placed wherever it is needed for IT-forensic investigations, even in difficult urban environments and disaster zones
- Using a multilift system you can load and unload it from a truck easily and within minutes

### Office area:

- 4-8 workplaces, conference table, multiple monitors and large presentation
- Kitchen area with refrigerator, microwave, sink and coffee machine for long working sessions
- · Lots of storage space for mobile equipment
- With its total size of 11,5 m<sup>2</sup>, the cubes' interior gives space to concentrate and work
- · Modern cabinet wall separates technical area from office
- Built-in access points for internet, internal WIFI and much more

### Technical area:

- Completely independent energy supply and power management system with sophisticated sound and heat insulation
- Extremely quiet generator provides power for up to 2 weeks of independent use
- Up to 8 hours battery power in silent running mode
- AC: Increased and improved climate control for hot regions & high humidity; separate office and technical areas
- Worldwide unique Swing Rack with electronically controlled air suspension that provides complete shock resistance and data protection even whilst vehicle is moving