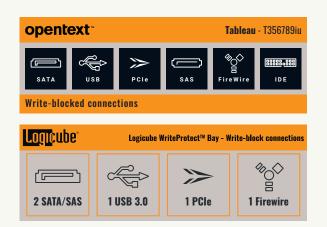

Thanks to its unique IceTray cooling fan beneath the Tableau T356789iu forensic universal bridge, the source drives are air-cooled. The aluminium cooling fins support the cooling process as well. This ensures the reading of the suspect drives at maximum speed without reaching disk-damaging temperature ranges. The AntAnalyzer is available in 4 configurations: Basic, Advance, Extreme and Enterprise. Next to these default versions, we can also customise to your own individual needs

The easily accessible front side allows you to quickly exchange your drives by opening the quick release fasteners. In addition to the target drives, system drives such as the system SSD and cache SSD are also housed in a quick-release drive mount. This means that several operating systems can be used on different hard disks without losing any time. Thanks to the unique IceTray cooling fan beneath the Tableau T356789iu forensic bridge, the source drives will be actively air-cooled during extraction. The aluminium cooling fins support the cooling process passively. This ensures the reading of the suspect drives at maximum speeds without reaching damaging temperature ranges.

Thanks to the unique IceTray cooling fan beneath the Tableau T356789iu forensic bridge, the source drives are actively aircooled. The aluminium cooling fins also support the cooling process passively. This ensures the reading of the suspect drives at maximum speed without reaching damaging temperature ranges.