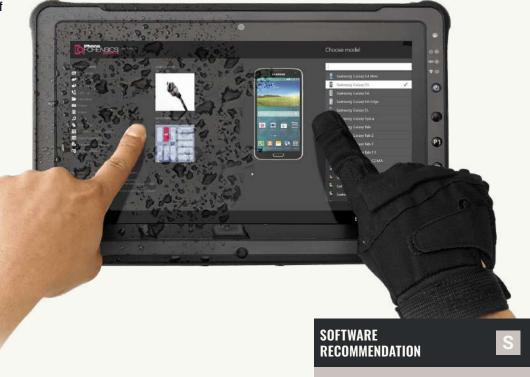

# Telephone extraction directly on site at maximum speeds

The F-EX is a true revolution in rugged tablet computing. Designed to be about the size of a typical piece of paper, it combines best-in-class performance, industry-leading security, a large 11.6" wide screen display and a thin and light design that redefines rugged mobility.

One of the best features of this tablet is the two hot-swappable batteries for potentially infinite battery life. This allows you to remove one of the two batteries and replace it with a fresh battery without even shutting down.

We can also offer the option for ATEX and IECex Zone 2/22 certification for use in potentially explosive atmospheres.

Forensic Express is a phone and cloud extractor, data analyser and report generator all-in-one solution. A powerful 64-bit application using both the physical and logical data acquisition methods, MOBILedit is excellent for

its advanced application analyzer, deleted data recovery, live updates, wide range of supported phones including most feature phones, fine-tuned reports, concurrent phone processing, and easy to use user interface. With the password and PIN breaker you can gain access to locked ADB or iTunes backups with GPU acceleration and multi-threaded operations for maximum speed.