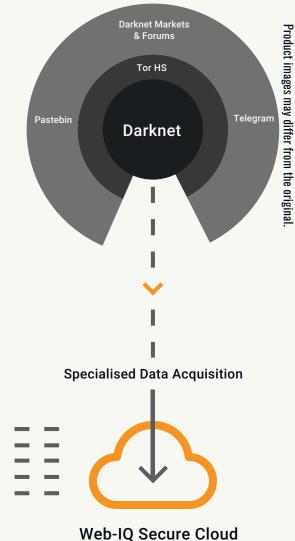

### THE DARKNET AND ITS MARKETS - SERVED IN A BOX

The online content of darknet markets, forums etc. is downloaded via Web-IQ's crawlers and saved on their servers. From there it is transferred via a secured online connection or completely offline via a data carrier and then onto the Web-I-Qube, however the client chooses, where up to 20 investigators can analyse this collected content at the same time, offline. These datasets are updated on a regular basis. When updating, the old pages are saved as historical evidence so you can see if there were any changes made to a specific site or profile during the course of your investigations.

**♥** Customer Premises

A series of highly usable add-ons are available, such as Safe City, which regionalises intelligence. Structured datasets from both clear and dark internet pages, forums and marketplaces can provide you with risk scores shown with easy to understand graphics visualising the results, trends, any contact information and even locations, whenever it has been stored or used in any online advertisements, posts and comments published.

Up to 20 Examiner - Clients

 $\c Q$  Search and Explore

Database Updates

Secure Connection

up profiles that may lead to human trafficking or money laundering.