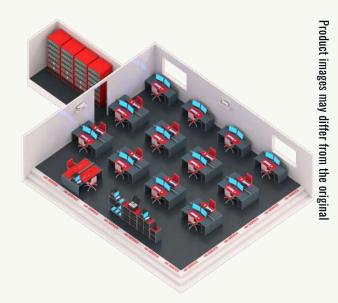

### LABORATORY CONFIGURATION

A fully equipped forensic laboratory specially developed for your needs - with a single point of contact for equipment, maintenance and professional training.

5

### Your perfectly customised laboratory

Especially in time-critical cases, an optimally equipped forensics laboratory is essential to have all the tools at hand at all times and thus obtain faster results and not overlook any evidence.

With some example laboratory designs we can show you what is possible and how to best configure a forensic lab to your needs — with solutions for mobile phone forensics, data recovery, triage, off and online darknet solutions, password recovery, workstations and field equipment, if only to mention but a few.

Having a fully equipped laboratory specially developed for your needs, with one single point of contact for equipment, maintenance and professional training, helps you to keep things simple and saves you time to focus on your investigations. An overhaul or update for your existing laboratory is also no problem.

### **Our laboratories:**

- Sized to your demand
- Solving your problems in digital forensics
- Ready for on site acquisition and local examination
- Centralised storages and processing power
- Triage, mobile phone forensics, data recovery, password decoding and much more
- Hardware, software and training perfectly adapted to your needs
- On site or on wheels