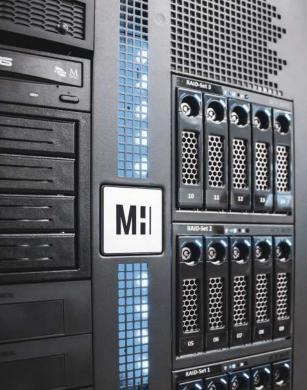

# SUPER SERVER

MH Service | Server

### The Super Server lives up to his name!

The operation of software commonly used these days either in computer forensic laboratories or any type of lab requires a powerful server. In order to take full advantage of the software, high-performance hardware is required to ensure fast data processing and fast data transfer to and from the storage devices. Special adaptations can be made to make the Super Server exactly fit your requirements! Making this an outstanding example of how much power modern IT systems can deliver. This turnkey solution will be configured to the needs of your software. In addition to the standard variations PRO, MEGA and PAN we can also configure components according to your individual needs.

Our super servers absolutely live up to their name: with several terabytes of RAM, several petabytes of hard drive capacity and 8 processors, thanks to its scalability this server is one of the most powerful hardware ever.