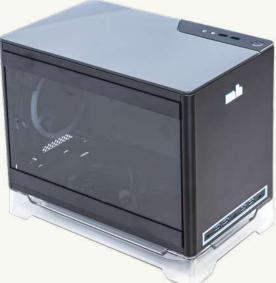

# The advantages of an AntAnalyzer combined with even more power!

To use all of the advantages of an investigation software, it is necessary to have high-end hardware at your disposal. It maximises the processing speed and has a rapid data transfer rate to and from the storage. But often there is no dedicated server room to assure this powerful operation. This is why we have developed our Forensic Server. It offers the full power of a server, yet is optimised for use in the office, thanks to its small dimensions and low volume. An optional water cooling system is available to assure even quieter operation. As well as the default version we can also customise based on your own individual needs.

The easily accessible front side allows you to quickly exchange your drives by opening the quick release fasteners. In addition to the target drives, system drives such as the system SSD and cache SSD are also housed in a quick-release drive mount. This means that several operating systems can be used on different hard disks without losing any time. Thanks to the unique IceTray cooling fan beneath the Tableau T356789iu forensic bridge, the source drives will be actively air-cooled during extraction. The aluminium cooling fins support the cooling process passively. This ensures the reading of the suspect drives at maximum speeds without reaching damaging temperature ranges.

**SOFTWARE** 

RECOMMENDATION

Quality at its best!

Up to 5 years warranty on mh Service hardware.

7