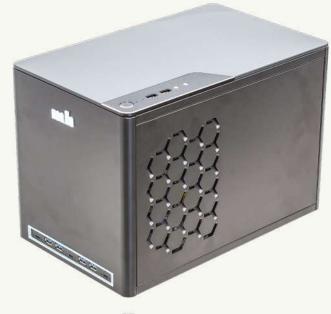

### High-end analysis workstation for processing digital data with cyber speed!

The AntAnalyzer is the right choice for indexing and processing IT-forensic cases from your desk. The AntAnalyzer series is known around the world for its speed, reliability and persistence. Our machines can be found in all leading IT-forensic agencies and companies in Europe. All AntAnalyzers are certified and tested by all the leading software developers.

Additionally to the four default configurations, we can also provide detailed modifications to measure up to all your personal needs. The AntAnalyzer is so quiet that it can be used in offices without any disruption.

Thanks to its unique IceTray cooling fan beneath the Tableau T356789iu forensic universal bridge, the source drives are air-cooled. The aluminium cooling fins support the cooling process as well. This ensures the reading of the suspect drives at maximum speed without reaching disk-damaging temperature ranges. The AntAnalyzer is available in 4 configurations: Basic, Advance, Extreme and Enterprise. Next to these default versions, we can also customise to your own individual needs

Also available as AMD edition!

Quality at its best! Up to 5 years warranty on mh Service hardware. **SOFTWARE** RECOMMENDATION Contact us! We will help you find the best hardware-software bundle for your specific needs!