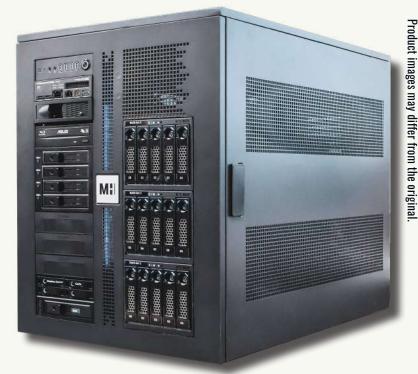

# SUPER SERVER

MH Service | Server

### The Super Server lives up to his name!

The operation of software commonly used these days either in computer forensic laboratories or any type of lab requires a powerful server. In order to take full advantage of the software, high-performance hardware is required to ensure fast data processing and fast data transfer to and from the storage devices. Special adaptations can be made to make the Super Server exactly fit your requirements! Making this an outstanding example of how much power modern IT systems can deliver. This turnkey solution will be configured to the needs of your software. In addition to the standard variations PRO, MEGA and PAN we can also configure components according to your individual needs.

Our super servers absolutely live up to their name: with several terabytes of RAM, several petabytes of hard drive capacity and 8 processors, thanks to its scalability this server is one of the most powerful hardware ever.