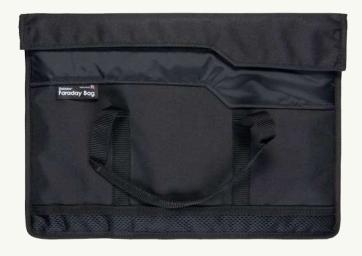

Product images may differ from the original

Product images may differ from the original.

Disklabs Faraday bags are made of an electromagnetic shielding and used for the transport and storage of suspect mobile devices; from cell phones to laptops and more. The inserted device is shielded safely against all forms of radio waves (WIFI, GSM, LTE, UMTS, Bluetooth, and more). Thus, the manipulation of data and communication is prevented. Available also with window and as tent. All Disklabs bags can be manufactured lockable or branded.

### **Compliance and certification:**

RoHS | REACH

Faraday Bag