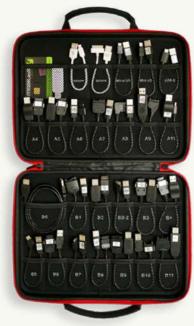

Including cable kit, a special collection of custom-made USB cables that covers the vast majority of phones ever manufactured and possibly available among users today!

**MOBILedit** 

Quality at its best! Up to 5 years warranty on mh Service hardware.