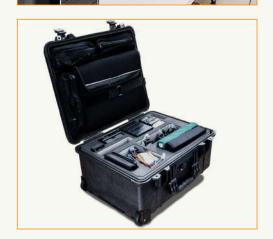

# **FLY AWAY KIT**

MH Service I Field Equipment

### Everything you need in the field

This Fly Away Kit is designed for mobile IT-forensic analysis. The powerful Forensic Laptop comes with all the necessary equipment for mobile operation and investigation. Its housing is designed to easily dissipate the heat created by the processor and the graphics card. This makes it possible to operate both components permanently with a full load, without a break in the number of cycles.

Accessories include all Tableau writeblockers and sufficient destination drives to image every medium found out in the field.

Brand new: now available with BoxCop Mini edition instead of single writeblockers and TD4 duplicator!

We are happy to develop your individual configuration.