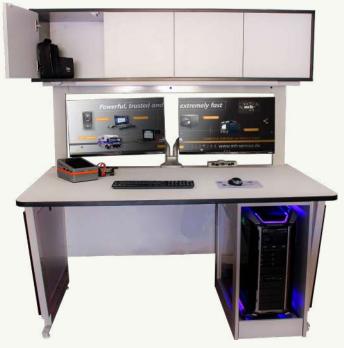

### **Forensic Desk**

The perfect workstation for your IT-forensics lab! Customisable for all requirements.