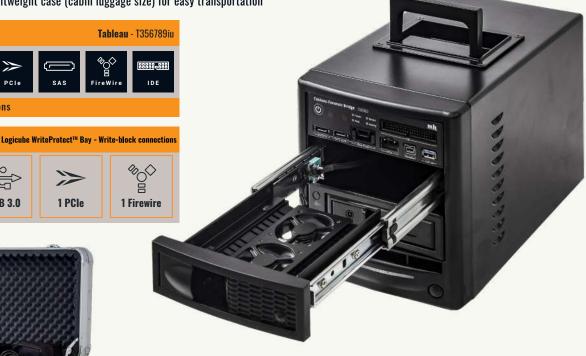

All the writeblockers you will ever need in one single device! This all-inone-writeblocker is small, light and universally applicable! Also available separately.

This highly usable bundle consists of our powerful forensic laptop and the BoxCop.

The BoxCop contains a powerful Tableau T356789iu Universal Forensic writeblocker with SATA, USB, PCIe, SAS, FireWire and IDE connectors/adapters, a hot-swappable bay for destination drives and a forensic card reader. It also includes a complete cable set and allows the fast data acquisition of HDD, SSD, SD cards etc.

A sophisticated internal cooling system protects the BoxCop from overheating during the fast imaging process, and source drives are efficiently cooled down with our unique IceTray extendible cooling tray. All forensic images can be saved on the internal hotswappable hard drive or on the laptop. With this solution you have everything you need to image suspect devices and media on site, without having to connect countless adapters. It is enough now to simply connect the BoxCop to the Forensic Laptop and start your forensic investigations directly on site.

This bundle includes a cable set with all the necessary connector cables, adapters, a fine tool-kit and a sturdy but lightweight case (cabin luggage size) for easy transportation

1 PCIe

1 Firewire

Quality at its best! Up to 5 years warranty on mh Service hardware.