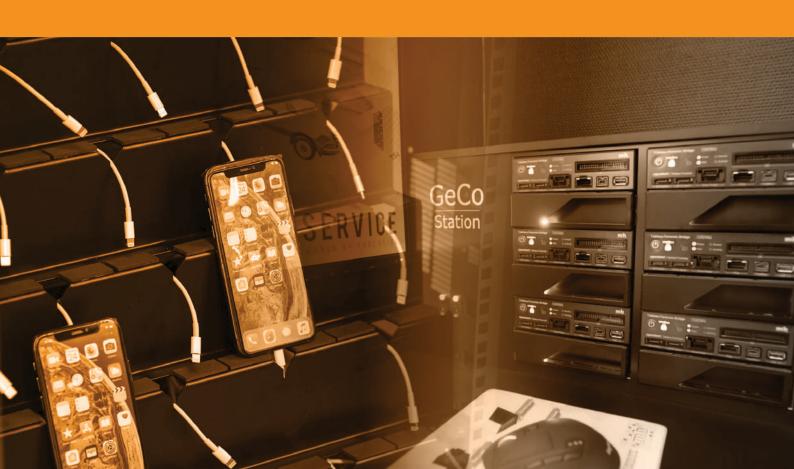

### Space saving imaging station for your desk

This desktop extension is equipped with three internal writeblocking devices, the Tableau T356789iu Universal Bridges for PCle, IDE, SATA, SAS, USB 3.0 and FireWire media. This solution allows for the time saving acquisition of three suspect media devices at the same time, guaranteeing a safe and courtready copy without any changes of data. The GeCo Station is the perfect upgrade for other mh computers or servers in your office.