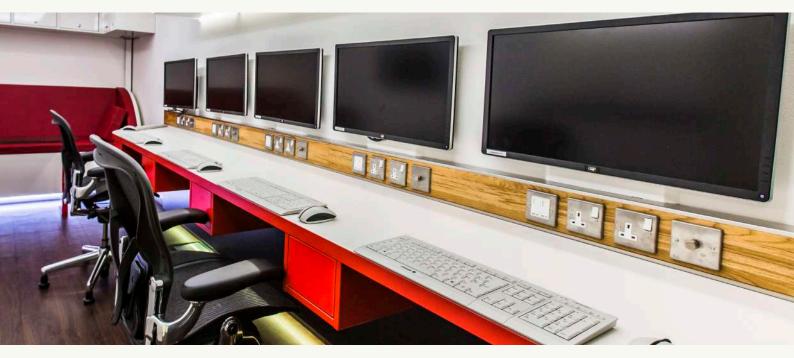

### **Forensic Desk**

The perfect workstation for your IT-forensics lab! Customisable for all requirements.

### **Our laboratories:**

- Sized to your demand
- Solving your problems in digital forensics
- Ready for on site acquisition and local examination
- Centralised storages and processing power
- Triage, mobile phone forensics, data recovery, password decoding and much more
- Hardware, software and training perfectly adapted to your needs
- On site or on wheels