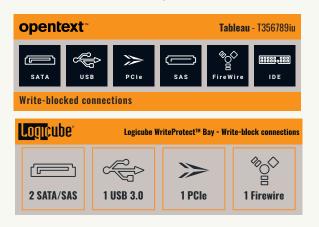

Thanks to its unique IceTray cooling fan beneath the Tableau T356789iu forensic universal bridge, the source drives are air-cooled. The aluminium cooling fins support the cooling process as well. This ensures the reading of the suspect drives at maximum speed without reaching disk-damaging temperature ranges. The AntAnalyzer is available in 4 configurations: Basic, Advance, Extreme and Enterprise. Next to these default versions, we can also customise to your own individual needs

The easily accessible front side allows you to quickly exchange your drives by opening the quick release fasteners. In addition to the target drives, system drives such as the system SSD and cache SSD are also housed in a quick-release drive mount. This means that several operating systems can be used on different hard disks without losing any time. Thanks to the unique IceTray cooling fan beneath the Tableau T356789iu forensic bridge, the source drives will be actively air-cooled during extraction. The aluminium cooling fins support the cooling process passively. This ensures the reading of the suspect drives at maximum speeds without reaching damaging temperature ranges.

Thanks to the unique IceTray cooling fan beneath the Tableau T356789iu forensic bridge, the source drives are actively aircooled. The aluminium cooling fins also support the cooling process passively. This ensures the reading of the suspect drives at maximum speed without reaching damaging temperature ranges.