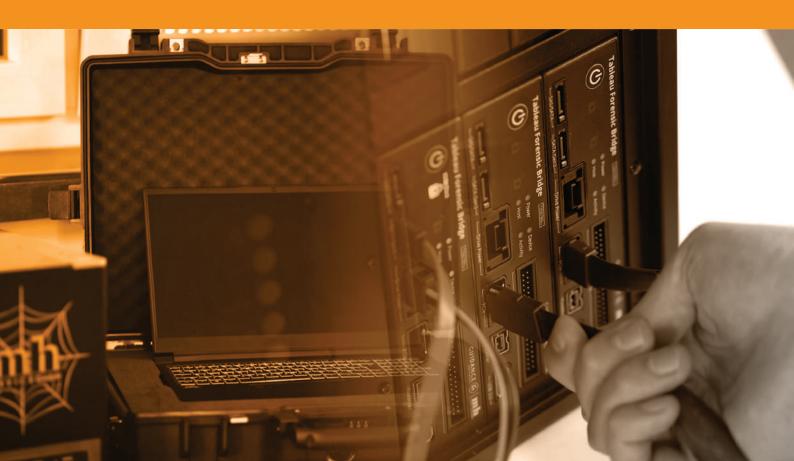

Thanks to its unique IceTray cooling fan beneath the Tableau T356789iu forensic universal bridge, the source drives are air-cooled. The aluminium cooling fins support the cooling process as well. This ensures the reading of the suspect drives at maximum speed without reaching disk-damaging temperature ranges. The AntAnalyzer is available in 4 configurations: Basic, Advance, Extreme and Enterprise. Next to these default versions, we can also customise to your own individual needs

The easily accessible front side allows you to quickly exchange your drives by opening the quick release fasteners. In addition to the target drives, system drives such as the system SSD and cache SSD are also housed in a quick-release drive mount. This means that several operating systems can be used on different hard disks without losing any time. Thanks to the unique IceTray cooling fan beneath the Tableau T356789iu forensic bridge, the source drives will be actively air-cooled during extraction. The aluminium cooling fins support the cooling process passively. This ensures the reading of the suspect drives at maximum speeds without reaching damaging temperature ranges.

Thanks to the unique IceTray cooling fan beneath the Tableau T356789iu forensic bridge, the source drives are actively aircooled. The aluminium cooling fins also support the cooling process passively. This ensures the reading of the suspect drives at maximum speed without reaching damaging temperature ranges.