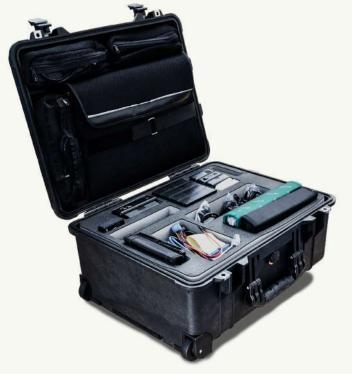

# **FLY AWAY KIT**

MH Service I Field Equipment

### Everything you need in the field

This Fly Away Kit is designed for mobile IT-forensic analysis. The powerful Forensic Laptop comes with all the necessary equipment for mobile operation and investigation. Its housing is designed to easily dissipate the heat created by the processor and the graphics card. This makes it possible to operate both components permanently with a full load, without a break in the number of cycles.

Accessories include all Tableau writeblockers and sufficient destination drives to image every medium found out in the field.

Brand new: now available with BoxCop Mini edition instead of single writeblockers and TD4 duplicator!

We are happy to develop your individual configuration.