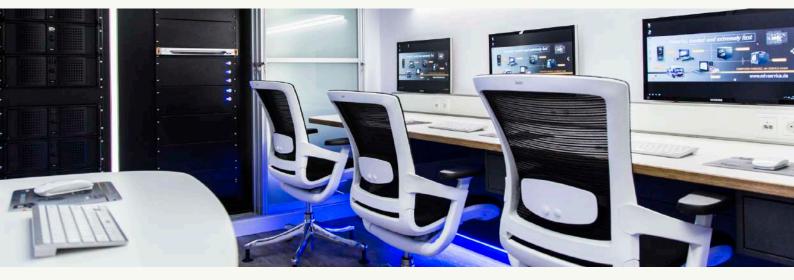

### **Forensic Desk**

The perfect workstation for your IT-forensics lab! Customisable for all requirements.

### **Our laboratories:**

- Sized to your demand
- Solving your problems in digital forensics
- Ready for on site acquisition and local examination
- Centralised storages and processing power
- Triage, mobile phone forensics, data recovery, password decoding and much more
- Hardware, software and training perfectly adapted to your needs
- On site or on wheels