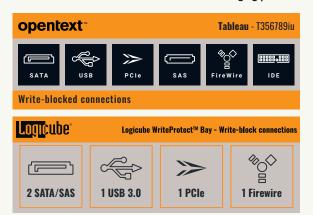

SOFTWARE RECOMMENDATION

S

ACELab

opentext<sup>\*</sup>

Logicube

2 SATA/SAS

Write-blocked connections

1 USB 3.0

This bundle includes a cable set with all the necessary connector cables, adapters, a fine tool-kit and a sturdy but lightweight case (cabin luggage size) for easy transportation

1 PCIe

1 Firewire

Quality at its best! Up to 5 years warranty on mh Service hardware.