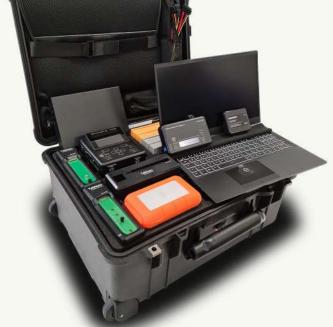

# **FLY AWAY KIT**

MH Service I Field Equipment

### Everything you need in the field

This Fly Away Kit is designed for mobile IT-forensic analysis. The powerful Forensic Laptop comes with all the necessary equipment for mobile operation and investigation. Its housing is designed to easily dissipate the heat created by the processor and the graphics card. This makes it possible to operate both components permanently with a full load, without a break in the number of cycles.

Accessories include all Tableau writeblockers and sufficient destination drives to image every medium found out in the field.

Brand new: now available with BoxCop Mini edition instead of single writeblockers and TD4 duplicator!

We are happy to develop your individual configuration.