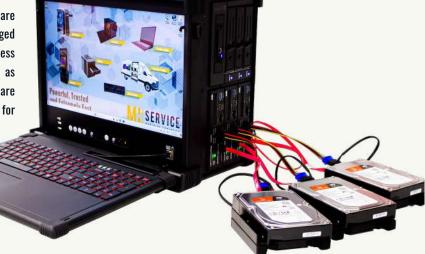

### High-end analysis workstation for processing digital data with cyber speed!

The AntAnalyzer is the right choice for indexing and processing IT-forensic cases from your desk. The AntAnalyzer series is known around the world for its speed, reliability and persistence. Our machines can be found in all leading IT-forensic agencies and companies in Europe. All AntAnalyzers are certified and tested by all the leading software developers.

Thanks to its unique IceTray cooling fan beneath the Tableau T356789iu forensic universal bridge, the source drives are air-cooled. The aluminium cooling fins support the cooling process as well. This ensures the reading of the suspect drives at maximum speed without reaching disk-damaging temperature ranges. The AntAnalyzer is available in 4 configurations: Basic, Advance, Extreme and Enterprise. Next to these default versions, we can also customise to your own individual needs