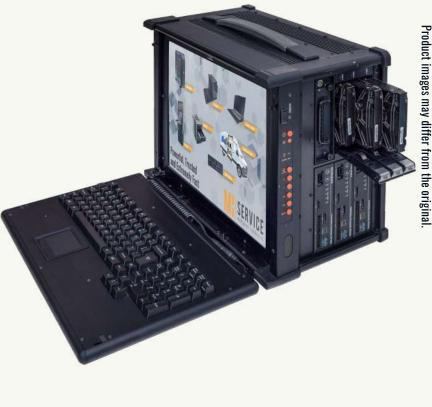

### High-end analysis workstation for processing digital data with cyber speed!

The AntAnalyzer is the right choice for indexing and processing IT-forensic cases from your desk. The AntAnalyzer series is known around the world for its speed, reliability and persistence. Our machines can be found in all leading IT-forensic agencies and companies in Europe. All AntAnalyzers are certified and tested by all the leading software developers.

Additionally to the four default configurations, we can also provide detailed modifications to measure up to all your personal needs. The AntAnalyzer is so quiet that it can be used in offices without any disruption.

Thanks to its unique IceTray cooling fan beneath the Tableau T356789iu forensic universal bridge, the source drives are air-cooled. The aluminium cooling fins support the cooling process as well. This ensures the reading of the suspect drives at maximum speed without reaching disk-damaging temperature ranges. The AntAnalyzer is available in 4 configurations: Basic, Advance, Extreme and Enterprise. Next to these default versions, we can also customise to your own individual needs