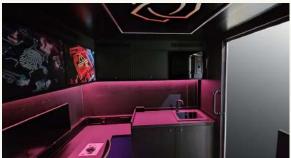

### A spacious mobile laboratory in a high-end roll-off container

### Highlights:

- · Luxurious high-end container type lab that rolls off a truck
- · The complete comfort of your office directly on site
- · Designed with long workdays in mind
- Can be placed wherever it is needed for IT-forensic investigations, even in difficult urban environments and disaster zones
- Using a multilift system you can load and unload it from a truck easily and within minutes

### Office area:

- 4-8 workplaces, conference table, multiple monitors and large presentation
- Kitchen area with refrigerator, microwave, sink and coffee machine for long working sessions
- · Lots of storage space for mobile equipment
- With its total size of 11,5 m<sup>2</sup>, the cubes' interior gives space to concentrate and work
- · Modern cabinet wall separates technical area from office
- Built-in access points for internet, internal WIFI and much more

### Technical area:

- Completely independent energy supply and power management system with sophisticated sound and heat insulation
- Extremely quiet generator provides power for up to 2 weeks of independent use
- Up to 8 hours battery power in silent running mode
- AC: Increased and improved climate control for hot regions & high humidity; separate office and technical areas
- Worldwide unique Swing Rack with electronically controlled air suspension that provides complete shock resistance and data protection even whilst vehicle is moving