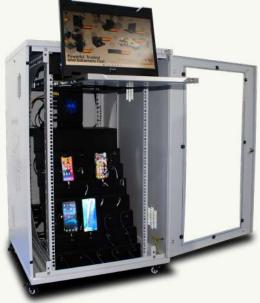

### 8-channel phone analysis

A new generation of mobile forensics, with high speed simultaneous extraction and analysis of cell phones, tablets and GPS devices. With the new Black Widow, you can extract deleted data, call history, contacts, text messages, multimedia messages, photos, videos, recordings, calendar items, reminders, notes, data files, passwords, and data from apps such as Skype, Dropbox, Evernote, Facebook, WhatsApp, Viber, Signal, WeChat and many others with only a few clicks.

Plus: Wireless charging station on top of the device!

### **Features**

Supports 8-channel analysis of cell phones using Parallel Forensics Technology.

### **User-friendly design**

It has an easy to use GUI that allows you to view extractions and see progress whilst extracting, a function for viewing multiple contents and a network signal shielding module to shield signal between host and cell phones to remove any external interference.