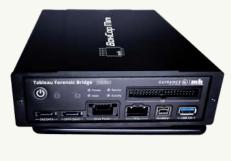

Thanks to its unique IceTray cooling fan beneath the Tableau T356789iu forensic universal bridge, the source drives are air-cooled. The aluminium cooling fins support the cooling process as well. This ensures the reading of the suspect drives at maximum speed without reaching disk-damaging temperature ranges. The AntAnalyzer is available in 4 configurations: Basic, Advance, Extreme and Enterprise. Next to these default versions, we can also customise to your own individual needs

The easily accessible front side allows you to quickly exchange your drives by opening the quick release fasteners. In addition to the target drives, system drives such as the system SSD and cache SSD are also housed in a quick-release drive mount. This means that several operating systems can be used on different hard disks without losing any time. Thanks to the unique IceTray cooling fan beneath the Tableau T356789iu forensic bridge, the source drives will be actively air-cooled during extraction. The aluminium cooling fins support the cooling process passively. This ensures the reading of the suspect drives at maximum speeds without reaching damaging temperature ranges.

Thanks to the unique IceTray cooling fan beneath the Tableau T356789iu forensic bridge, the source drives are actively aircooled. The aluminium cooling fins also support the cooling process passively. This ensures the reading of the suspect drives at maximum speed without reaching damaging temperature ranges.