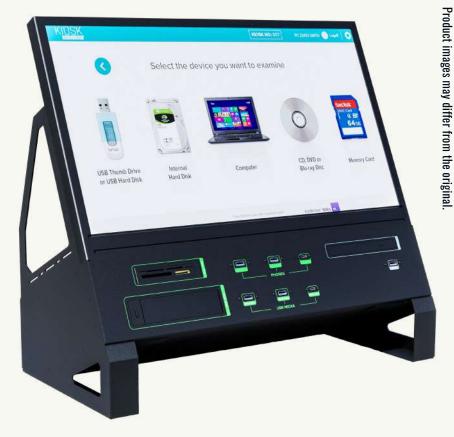

# TRIAGE KIOSK

MH Service | Triage

### Triage for the frontline, without the risk!

The time-saving advantages of triage tools combined with the performance of mh service hardware. The Triage Kiosk is available as a stand-alone solution. This tool is particularly user-friendly and enables even non-forensic investigators to quickly and forensically capture and review data from digital devices, including computers and external storage media.

### Why Triage?

Digital forensics laboratories around the world are often overwhelmed by the traditional process of full forensics, where all data carriers are completely captured. Triage is therefore a widely used process in some countries, allowing law enforcement agencies to quickly verify whether a device is significant or not. If, after analyzing the triage image, it is suspected that the system may contain further evidence, the full disk image can be analyzed. The aim of triage is therefore to get an initial impression of the system so that it may only be necessary to back up certain data carriers. In other words, to find the small haystack in several large ones in which the needle is hidden. The triage process can be carried out in the field or in the lab by other, non-technical teams, giving the investigators time to focus on the most important data carriers.