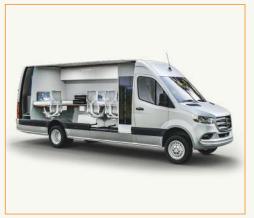

# PALADIN - "SMALL VAN"

MH Service I Mobile Labs

### The Paladin - "Small Van": The smallest addition to our range of self-sustaining mobile laboratories

### **Highlights:**

- All vehicle brands possible with a starting weight of 2,8 t upwards, including 4x4 vehicles, with office for 3 investigators
- Easy to navigate through narrow streets, in heavy traffic, with parking possible in multi-story garages
- · No special driving license necessary
- · Covert design does not attract attention
- Complete autonomous operation, even in difficult environments
- · Strengthened rear axle gives extra stability
- Special sandwich material used in the walls provides optimal heat and noise insulation

### Office area:

- 2 complete workplaces
- Specially constructed rotatable seat for 3<sup>rd</sup> person for team management
- Separate office and technical areas give maximum noise insulation ensuring a comfortable working environment
- Powerful centralised storage server for collaborated workflows and an AntAnalyzer Workstation
- Built-in access points for internet, internal WIFI and much more

### **Technical Area:**

- Completely independent energy supply system
- UPS with 10 hour battery backup
- Generator provides power for 99 hours independent use
- Special silent mode
- AC: Increased and improved climate control for hot regions with high humidity and separate controllable temperature zones for office and technical areas
- Our worldwide unique Swing-Rack enables the long-term secure operation of IT equipment and servers in a moving vehicle