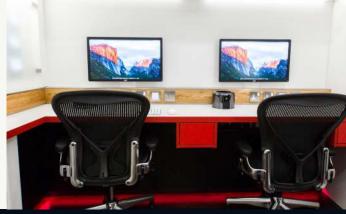

### **Forensic Desk**

The perfect workstation for your IT-forensics lab! Customisable for all requirements.

### **Our laboratories:**

- Sized to your demand
- Solving your problems in digital forensics
- Ready for on site acquisition and local examination
- Centralised storages and processing power
- Triage, mobile phone forensics, data recovery, password decoding and much more
- Hardware, software and training perfectly adapted to your needs
- On site or on wheels