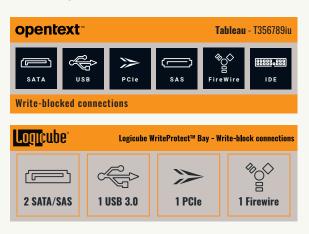

SOFTWARE RECOMMENDATION

S

ACELab

opentext<sup>\*</sup>

Logicube

2 SATA/SAS

Write-blocked connections

1 USB 3.0

All the writeblockers you will ever need in one single device! This all-inone-writeblocker is small, light and universally applicable! Also available separately.

This highly usable bundle consists of our powerful forensic laptop and the BoxCop.

The BoxCop contains a powerful Tableau T356789iu Universal Forensic writeblocker with SATA, USB, PCIe, SAS, FireWire and IDE connectors/adapters, a hot-swappable bay for destination drives and a forensic card reader. It also includes a complete cable set and allows the fast data acquisition of HDD, SSD, SD cards etc.

This bundle includes a cable set with all the necessary connector cables, adapters, a fine tool-kit and a sturdy but lightweight case (cabin luggage size) for easy transportation

1 PCIe

1 Firewire

Quality at its best! Up to 5 years warranty on mh Service hardware.