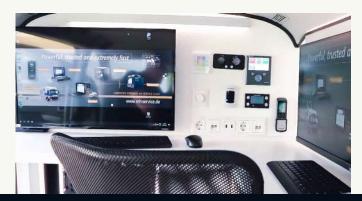

### **Forensic Desk**

The perfect workstation for your IT-forensics lab! Customisable for all requirements.

### **Our laboratories:**

- Sized to your demand
- Solving your problems in digital forensics
- Ready for on site acquisition and local examination
- Centralised storages and processing power
- Triage, mobile phone forensics, data recovery, password decoding and much more
- Hardware, software and training perfectly adapted to your needs
- On site or on wheels