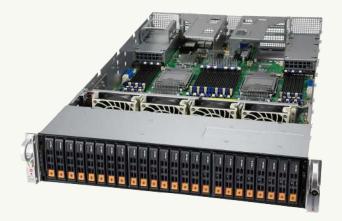

# SUPER SERVER

MH Service | Server

### The Super Server lives up to his name!

The operation of software commonly used these days either in computer forensic laboratories or any type of lab requires a powerful server. In order to take full advantage of the software, high-performance hardware is required to ensure fast data processing and fast data transfer to and from the storage devices. Special adaptations can be made to make the Super Server exactly fit your requirements! Making this an outstanding example of how much power modern IT systems can deliver. This turnkey solution will be configured to the needs of your software. In addition to the standard variations PRO, MEGA and PAN we can also configure components according to your individual needs.

Our super servers absolutely live up to their name: with several terabytes of RAM, several petabytes of hard drive capacity and 8 processors, thanks to its scalability this server is one of the most powerful hardware ever.