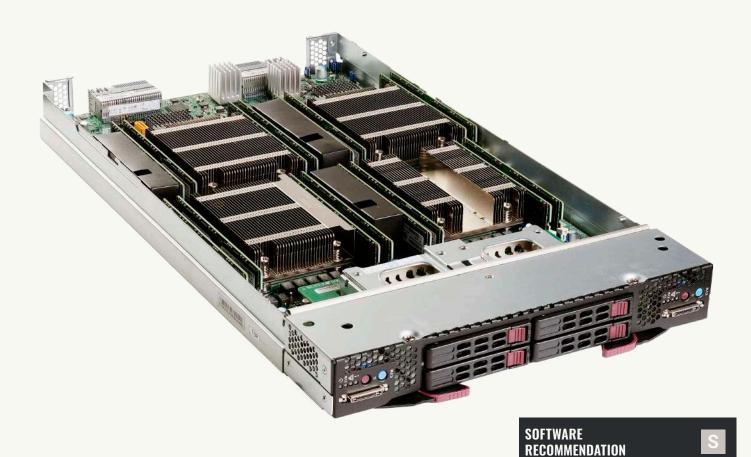

### High-end analysis workstation for processing digital data with cyber speed!

The AntAnalyzer is the right choice for indexing and processing IT-forensic cases from your desk. The AntAnalyzer series is known around the world for its speed, reliability and persistence. Our machines can be found in all leading IT-forensic agencies and companies in Europe. All AntAnalyzers are certified and tested by all the leading software developers.

Additionally to the four default configurations, we can also provide detailed modifications to measure up to all your personal needs. The AntAnalyzer is so quiet that it can be used in offices without any disruption.

Thanks to its unique IceTray cooling fan beneath the Tableau T356789iu forensic universal bridge, the source drives are air-cooled. The aluminium cooling fins support the cooling process as well. This ensures the reading of the suspect drives at maximum speed without reaching disk-damaging temperature ranges. The AntAnalyzer is available in 4 configurations: Basic, Advance, Extreme and Enterprise. Next to these default versions, we can also customise to your own individual needs

Also available as AMD edition!

Quality at its best! Up to 5 years warranty on mh Service hardware. **SOFTWARE** RECOMMENDATION Contact us! We will help you find the best hardware-software bundle for your specific needs!