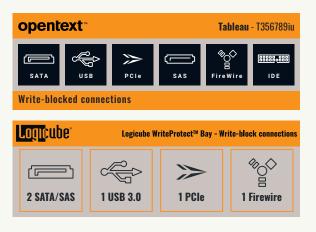

SOFTWARE RECOMMENDATION

S

ACELab

opentext<sup>\*</sup>

Logicube

2 SATA/SAS

Write-blocked connections

1 USB 3.0

All the writeblockers you will ever need in one single device! This all-inone-writeblocker is small, light and universally applicable! Also available separately.

This highly usable bundle consists of our powerful forensic laptop and the BoxCop.

The BoxCop contains a powerful Tableau T356789iu Universal Forensic writeblocker with SATA, USB, PCIe, SAS, FireWire and IDE connectors/adapters, a hot-swappable bay for destination drives and a forensic card reader. It also includes a complete cable set and allows the fast data acquisition of HDD, SSD, SD cards etc.

This bundle includes a cable set with all the necessary connector cables, adapters, a fine tool-kit and a sturdy but lightweight case (cabin luggage size) for easy transportation

1 PCIe

1 Firewire

Quality at its best! Up to 5 years warranty on mh Service hardware.