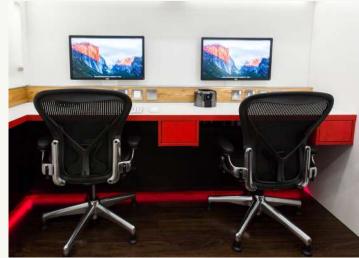

### **Forensic Desk**

The perfect workstation for your IT-forensics lab! Customisable for all requirements.